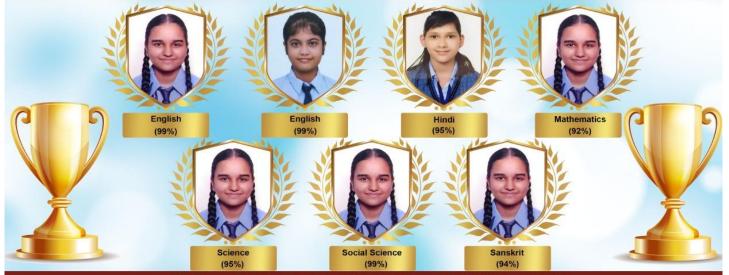

Permissible Limits ibsence of alternate source) 5 (15) Max Un objectionable SI No Note: BDL: Below Detection Limit Remark: Terms & Conditions Mentioned Overleaf. Total No. of Parameter Tested: 32 Vikas Nagar,Uttam Nagar ,New Delhi-59 India Contact : +91 011 25634606 , 7011987165 Mob : 7217618147 Whats App. :+91 7011987165, 7217618147 oil :demcdelhi@ychoo.co.in,director@delllabs.in 7217618147 Branch Labs In India : Mumbai, Ahmedabad, Lucknow,Nagpur, Manali, Bl

**NOTE**: THE SCHOOLS NEED TO UPLOAD THE SELF ATTESTED COPIES OF ABOVE LISTED DOCUMENTS BY CHAIRMAN/ MANAGER/ SECRETARY AND PRINCIPAL. IN CASE, IT IS NOTICED AT LATER STAGE THAT UPLOADED DOCUMENTS ARE NOT GENUINE THEN SCHOOL SHALL BE LIABLE FOR ACTION AS PER NORMS.



# **TOPPERS CLASS X C.B.S.E (2022-2023)**



### SUBJECT TOPPERS



#### OTHER NOTEWORTHY POSITION HOLDERS



NA

### C. SCHOOL INFRASTRUCTURE

| S  | INFORMATION                     | DETAILS                      |  |  |
|----|---------------------------------|------------------------------|--|--|
| L. |                                 |                              |  |  |
| N  |                                 |                              |  |  |
| Ο. |                                 |                              |  |  |
| 1. | TOTAL CAMPUS AREA OF THE        | 1000 SQ. MTRS.               |  |  |
|    | SCHOOL (IN SQUARE MTR)          |                              |  |  |
| 2. | NO. AND SIZE OF THE CLASS ROOMS | 39 (250 SQ. FT. MTR.)        |  |  |
|    | (IN SQ FT MTR)                  |                              |  |  |
| 3. | NO. AND SIZE